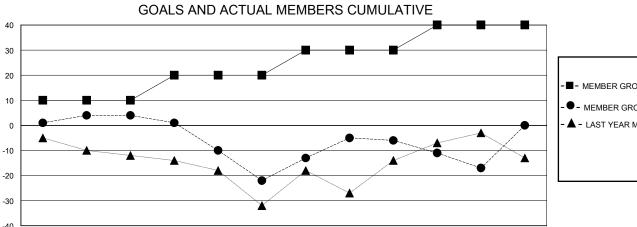

## District 201N3

Results as of: 5/31/2024

| GMT: | LOCATION AUSTRALIA | GMT CA |
|------|--------------------|--------|

| Clubs                 |               |           | Members               |               |                       |                         |                                                    |
|-----------------------|---------------|-----------|-----------------------|---------------|-----------------------|-------------------------|----------------------------------------------------|
| RESULTS FOR 2023-2024 |               |           | RESULTS FOR 2023-2024 |               |                       |                         |                                                    |
| QUARTER               | NEW CLUB GOAL | NEW CLUBS | DROPPED CLUBS         | QUARTER MEMB  | ER GROWTH NET<br>GOAL | MEMBER GROWTH<br>ACTUAL | DROPPED<br>MEMBERS ACTUAL<br>(including transfers) |
| JULY/AUG/SEPT         | 0             | 0         | 0                     | JULY/AUG/SEPT | 10                    | 27                      | 23                                                 |
| OCT/NOV/DEC           | 0             | 0         | 0                     | OCT/NOV/DEC   | 10                    | 19                      | 43                                                 |
| JAN/FEB/MAR           | 2             | 0         | 0                     | JAN/FEB/MAR   | 10                    | 54                      | 34                                                 |
| APR/MAY/JUNE          | 1             | 0         | 0                     | APR/MAY/JUNE  | 10                    | 32                      | 35                                                 |

## GOALS AND ACTUAL NEW CLUBS CUMULATIVE

JAN

FEB

MAR

APR

| -■-   | MEMBER GROWTH NET GOAL        |
|-------|-------------------------------|
| - • - | MEMBER GROWTH ACTUAL          |
| - 🛦 - | - LAST YEAR MEMBERSHIP ACTUAL |
|       |                               |
|       |                               |
|       |                               |