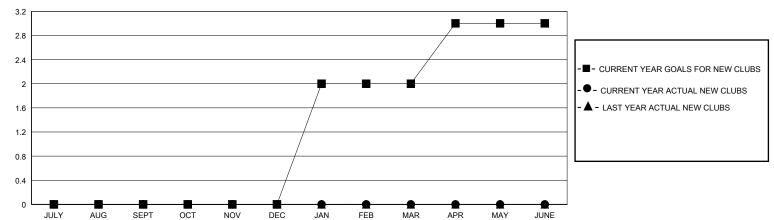

## District 201N3

Results as of: 5/31/2024

| GMT: | LOCATION AUSTRALIA | GMT CA |
|------|--------------------|--------|

| Clubs                 |               |           | Members               |               |                       |                         |                                                    |
|-----------------------|---------------|-----------|-----------------------|---------------|-----------------------|-------------------------|----------------------------------------------------|
| RESULTS FOR 2023-2024 |               |           | RESULTS FOR 2023-2024 |               |                       |                         |                                                    |
| QUARTER               | NEW CLUB GOAL | NEW CLUBS | DROPPED CLUBS         | QUARTER MEMB  | ER GROWTH NET<br>GOAL | MEMBER GROWTH<br>ACTUAL | DROPPED<br>MEMBERS ACTUAL<br>(including transfers) |
| JULY/AUG/SEPT         | 0             | 0         | 0                     | JULY/AUG/SEPT | 10                    | 27                      | 23                                                 |
| OCT/NOV/DEC           | 0             | 0         | 0                     | OCT/NOV/DEC   | 10                    | 19                      | 43                                                 |
| JAN/FEB/MAR           | 2             | 0         | 0                     | JAN/FEB/MAR   | 10                    | 54                      | 34                                                 |
| APR/MAY/JUNE          | 1             | 0         | 0                     | APR/MAY/JUNE  | 10                    | 32                      | 35                                                 |

## GOALS AND ACTUAL NEW CLUBS CUMULATIVE

JAN

FEB

MAR

APR

| -■-   | MEMBER GROWTH NET GOAL        |
|-------|-------------------------------|
| - • - | MEMBER GROWTH ACTUAL          |
| - 🛦 - | - LAST YEAR MEMBERSHIP ACTUAL |
|       |                               |
|       |                               |
|       |                               |